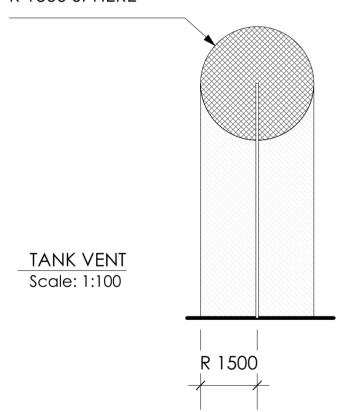

## TANK ACCESS, FILL & TEST POINTS

Scale: 1:100

## R 1500 SPHERE

65 SOUTH RD (SH 45)