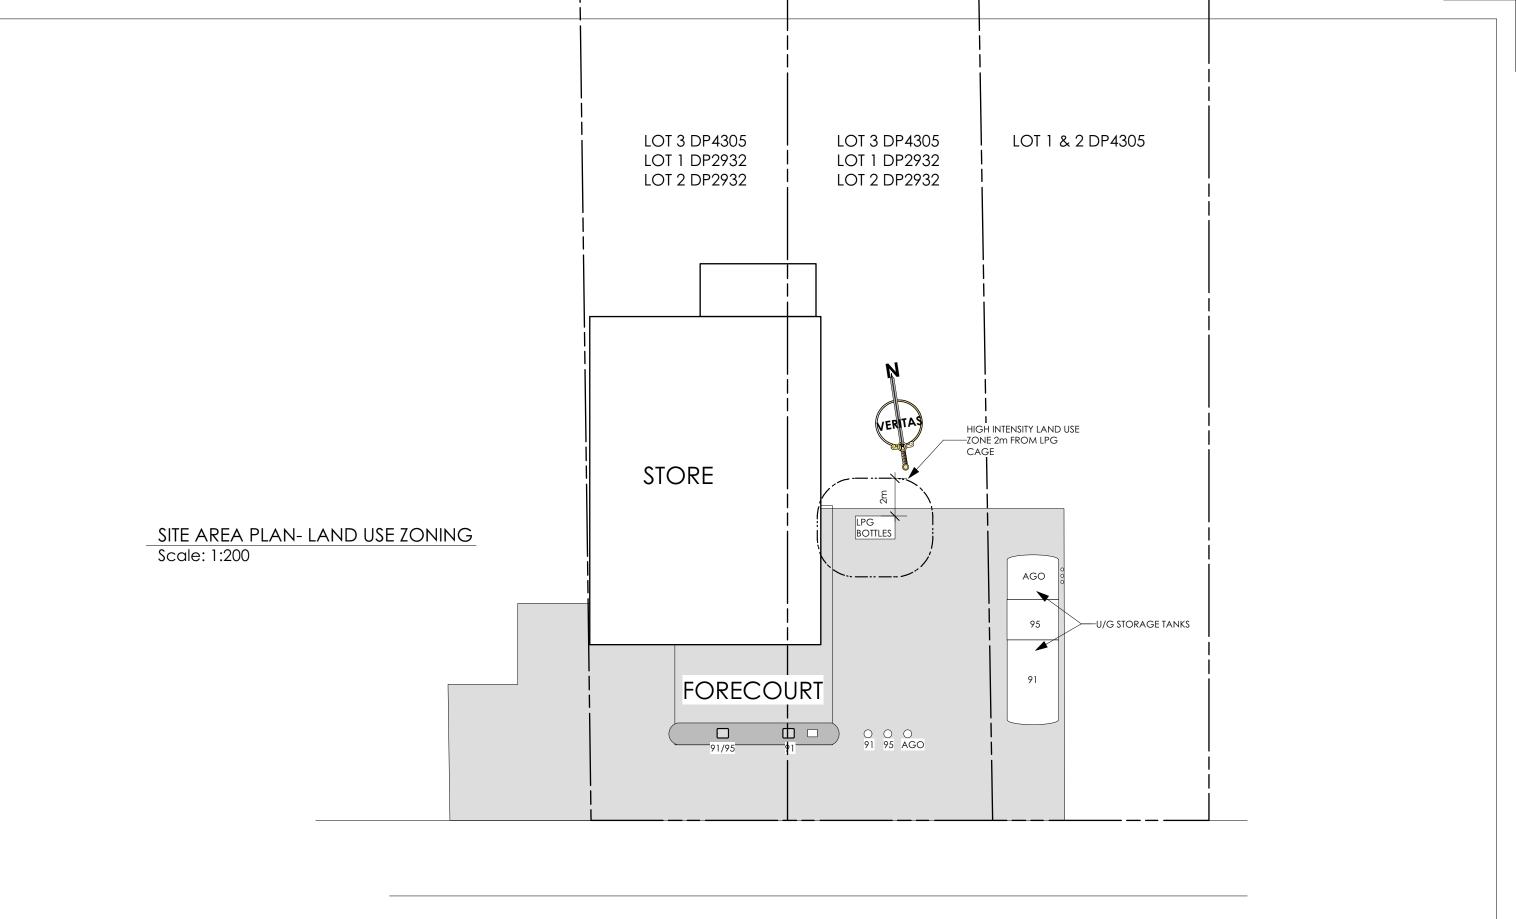

65 SOUTH RD (SH 45)

| ISSUE                                                                              |                                           | DATE    | REVISION |   |         |          |  |  |
|------------------------------------------------------------------------------------|-------------------------------------------|---------|----------|---|---------|----------|--|--|
| PROJECT                                                                            | PROJECT M&M MOTO MANIA 65 SOUTH RD MANAIA |         |          |   |         |          |  |  |
| CLIENT                                                                             | ENVIROHAZ LTD SCALE 1:200                 |         |          |   |         | DWG#     |  |  |
| DWG                                                                                | AR                                        | EA PLAN | LAND USE | _ | 9/10/15 | REVISION |  |  |
| Paul McKenna Architecture T: (06) 3444 729 F: (06) 3444 7269 E: paulmck@ihug.co.nz |                                           |         |          |   |         |          |  |  |