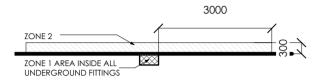

## SITE AREA PLAN- HAZARD ZONING

Scale: 1:200

| .—                                 |                                   | Г        |               |           |          |  |  |  |
|------------------------------------|-----------------------------------|----------|---------------|-----------|----------|--|--|--|
| ISSUE                              |                                   | DATE     | REVISION      |           |          |  |  |  |
| PROJECT                            | M&M MOTO MANIA 65 SOUTH RD MANAIA |          |               |           |          |  |  |  |
| CLIENT                             | ΕN                                | IVIROHAZ | LTD           | 1:200     | DWG#     |  |  |  |
| DWG                                | AR                                | EA PLAN  | HAZARD ZONING | 9/10/15 · | REVISION |  |  |  |
| 3 BUXTON RD, WANGANUI, NEW ZEALAND |                                   |          |               |           |          |  |  |  |