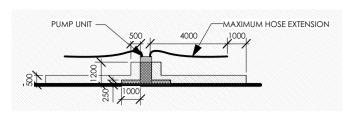

## PETROL DISPENSER UNIT

Scale: 1:200



## TANK ACCESS, FILL & TEST POINTS

Scale: 1:100

## R 1500 SPHERE







65 SOUTH RD (SH 45)

## SITE AREA PLAN- HAZARD ZONING

Scale: 1:200



| .—                                 |                                   | Г        |               |           |          |  |  |  |
|------------------------------------|-----------------------------------|----------|---------------|-----------|----------|--|--|--|
| ISSUE                              |                                   | DATE     | REVISION      |           |          |  |  |  |
| PROJECT                            | M&M MOTO MANIA 65 SOUTH RD MANAIA |          |               |           |          |  |  |  |
| CLIENT                             | ΕN                                |