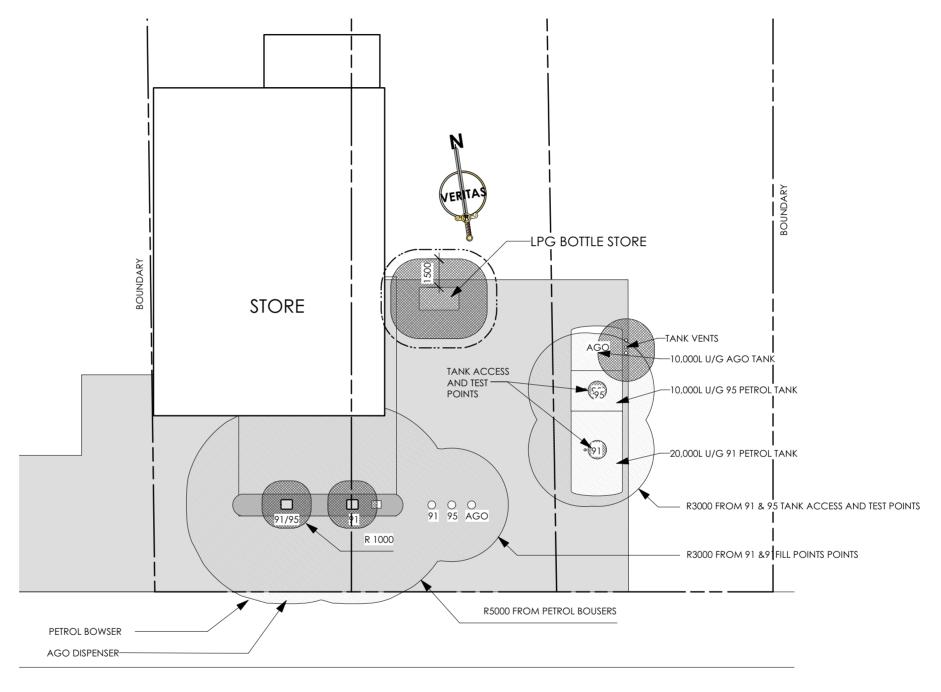

## PETROL DISPENSER UNIT

Scale: 1:200

## TANK ACCESS, FILL & TEST POINTS

Scale: 1:100

## R 1500 SPHERE

65 SOUTH RD (SH 45)

## SITE AREA PLAN- HAZARD ZONING

Scale: 1:200

| .—                                 |                                   | Г        |               |           |          |  |  |  |
|------------------------------------|-----------------------------------|----------|---------------|-----------|----------|--|--|--|
| ISSUE                              |                                   | DATE     | REVISION      |           |          |  |  |  |
| PROJECT                            | M&M MOTO MANIA 65 SOUTH RD MANAIA |          |               |           |          |  |  |  |
| CLIENT                             | ΕN                                | IVIROHAZ | LTD           | 1:200     | DWG#     |  |  |  |
| DWG                                | AR                                | EA PLAN  | HAZARD ZONING | 9/10/15 · | REVISION |  |  |  |
| 3 BUXTON RD, WANGANUI, NEW ZEALAND |                                   |          |               |           |          |  |  |  |